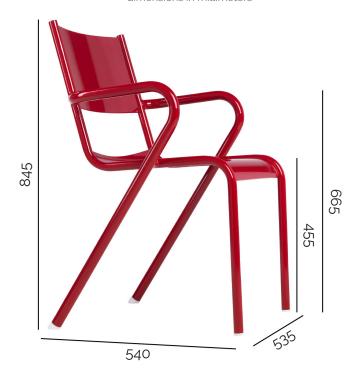

# V12 LINE V12 CHAIR

The chair is fully welded, with armrests, frame, and backrest in aluminum.

## **TECHNICAL DETAILS**

- Frame made of aluminum tube Ø 25 and 30 mm
- Seat and backrest in aluminum
- 4 semispherical caps in polypropylene
- 4 scratch-resistant polypropylene spacers
- Stackable (4 pieces)
- Suitable for outdoor use \*
- Chair weight ~ 3,9 kg