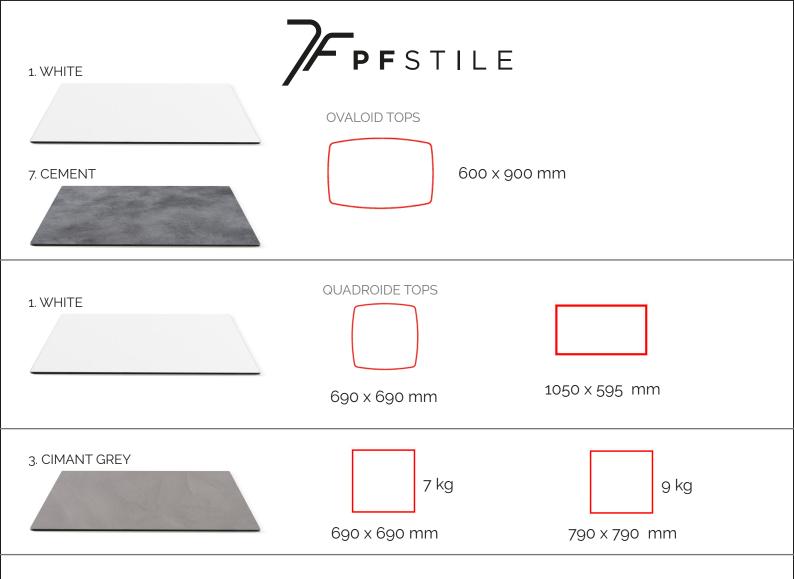

## HPL LINE HPL TOPS

Laminated tops with flared edge and prepared with four M6 threads for the "star" cross.

N.B: Colors may vary slightly from production to production.

see "Warranty, cleaning and maintenance of the products, use and placement of the products"

## **TECHNICAL DETAILS**

- Stratified top
- Countersunk edge prepared with 4 threads M6 for the cruise star
- 10 mm thick
- Suitable for outdoor \*

## **EXTRAS**

- Other tops of various dimensions and colours available on request
- Screw kit for the attachment of the base to the base

Before assembling, remove the transparent protective film from both the upper and bottom surface of the top.