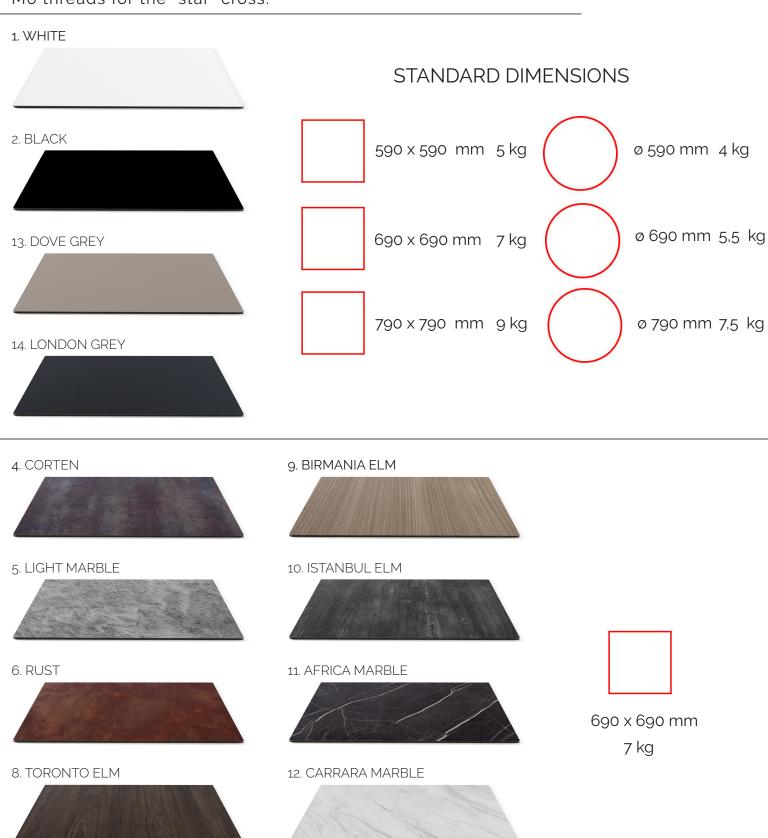

## HPL LINE HPL TOPS

Laminated tops with flared edge and prepared with four M6 threads for the "star" cross.

N.B: Colors may vary slightly from production to production.

see "Warranty, cleaning and maintenance of the products, use and placement of the products"

## **TECHNICAL DETAILS**

- Stratified top
- Countersunk edge prepared with 4 threads M6 for the cruise star
- 10 mm thick
- Suitable for outdoor \*

## **EXTRAS**

- Other tops of various dimensions and colours available on request
- Screw kit for the attachment of the base to the base

Before assembling, remove the transparent protective film from both the upper and bottom surface of the top.