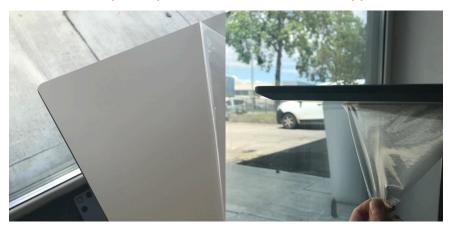

## **EXTRAS**

- Other tops of various dimensions and colours available on request
- Screw kit for the attachment of the base to the base

Before assembling, remove the transparent protective film from both the upper and bottom surface of the top.