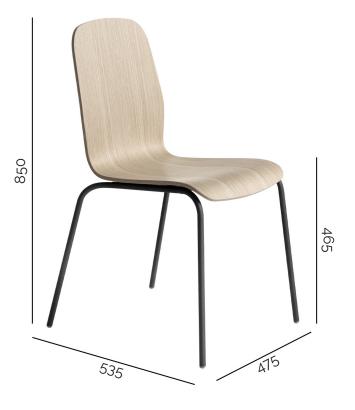

# MILÙ LINE MILÙ CHAIR

Chair produced with shell in oak veneered beech plywood, and steel tube frame.

#### **TECHNICAL DETAILS**

- Frame made of 16 mm steel tubing
- Easy and intuitive assembly
- Shell in oak veneered plywood
- 4 semispherical ABS caps
- Stackable
- Chair weight ~ 4,7 kg