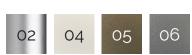

# Frame finishes Standard finishes

02. Shiny Chrome, 04. Wrinkle White, 05. Wrinkle Cappuccino, 06. Wrinkle Grey

N.B: Colors may vary slightly from production to production.