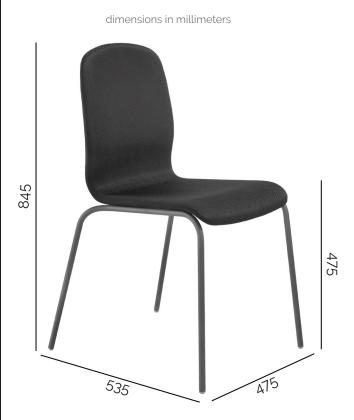

# **PF**STILE **GLAMOUR LINE** GLAMOUR UP CHAIR

Chair produced with upholstered shell with eco-leather or fabric or velvet, steel tube frame.

## TECHNICAL DETAILS

- 16 mm steel tube frame
- Upholstered with eco-leather or fabric or velvet
- 4 semispherical ABS caps
- Weight varies depending on the upholstery  $(5.7 \sim 6.3 \text{ kg})$