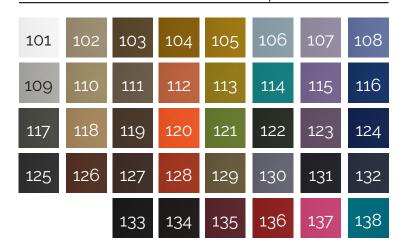

### **EXTRAS**

- **Mounted** and packed chair individually in cardboard (2 piece)
- Paintable frame in any Ral color

Upholstered shell Colors eco-leather - Palette 'surround' Fireproof eco-leather

N.B: eco-leather not workable with raw cut seam

# Upholstered shell

Colors velvet - Palette 'teddy' Fireproof velvet on request

N.B: velvet not workable with raw cut seam

### Upholstered shell

Colors velvet - Palette 'retrò' Fireproof velvet on request

N.B: velvet not workable with raw cut seam

Upholstered shell Colors fabric - Palette 'salò' Fireproof fabric

069

N.B: fabric not workable with raw cut seam