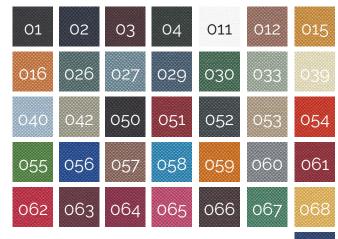

### Upholstered shell

Colors velvet - Palette 'retrò' Fireproof velvet on request

N.B: velvet not workable with raw cut seam

Upholstered shell Colors fabric - Palette 'salò' Fireproof fabric

069

N.B: fabric not workable with raw cut seam