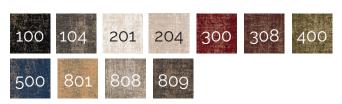

### **EXTRAS**

- **Mounted** and packed chair individually in cardboard (2 piece)
- Paintable frame in any Ral color

Upholstered shell Colors eco-leather - Palette 'surround' Fireproof eco-leather

N.B: eco-leather not workable with raw cut seam