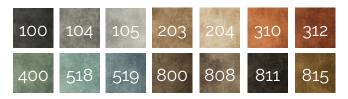

### **EXTRAS**

- **Mounted** and packed chair individually in cardboard (2 piece)
- Paintable frame in any Ral color

Upholstered shell Colors eco-leather - Palette 'surround' Fireproof eco-leather

N.B: eco-leather not workable with raw cut seam