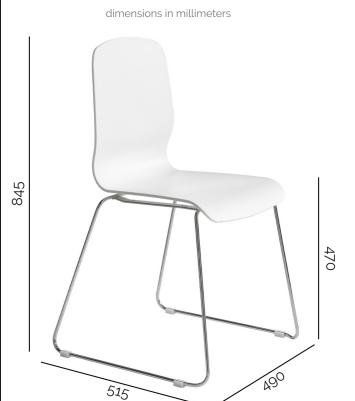

# PFSTILE **GLAMOUR LINE** GLAMOUR SLED CHAIR

Chair produced with technopolymer shell and frame in drawn steel.

### TECHNICAL DETAILS

- 16 mm drawn frame
- Technopolymer shell
- 4 ABS caps
- Stackable
- Chair weight ~ 6,1 kg