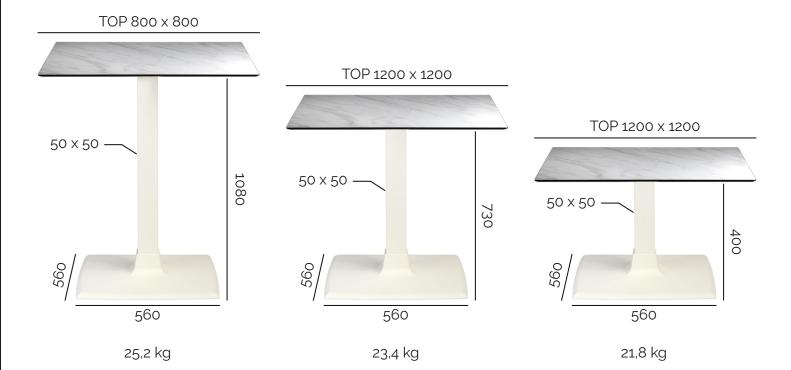

# CAPITOL LINE CAPITOL XL BASE

Cast iron base composed of square painted cast iron ballast and painted steel column in square sections. Equipped with a "Star" cross in die-cast aluminum or dial in aluminum for glass tops.

# STANDARD HEIGHTS

dimensions in millimeters



#### Standard finishes



03. Orange peel effect black

# 04 05 06 07 08 09 10 11 12 13 14 15 16

### Premium finishes



19. Damasco black, 20. Cracked black,

21. Cracked white

04. Wrinkle white, 05. Wrinkle cappuccino, 06. Wrinkle grey, 07. Graphite sand gray, 08. Graphite black, 09. Polished black gold, 10. Polished black silver, 11. Orange peel aluminum, 12. PF red, 13. Polished metallic silver, 14. Burnished steel, 15. Rust, 16. Corten

Special finishes

<sup>\*</sup> see "Warranty, cleaning and maintenance of the products, use and placement of the products"

N.B: Top measurements are indicative or recommended by PF STILE N.B: The special and premium finishes are made with artisan procedures and there can be variations in color from production to production.



## **TECHNICAL DETA